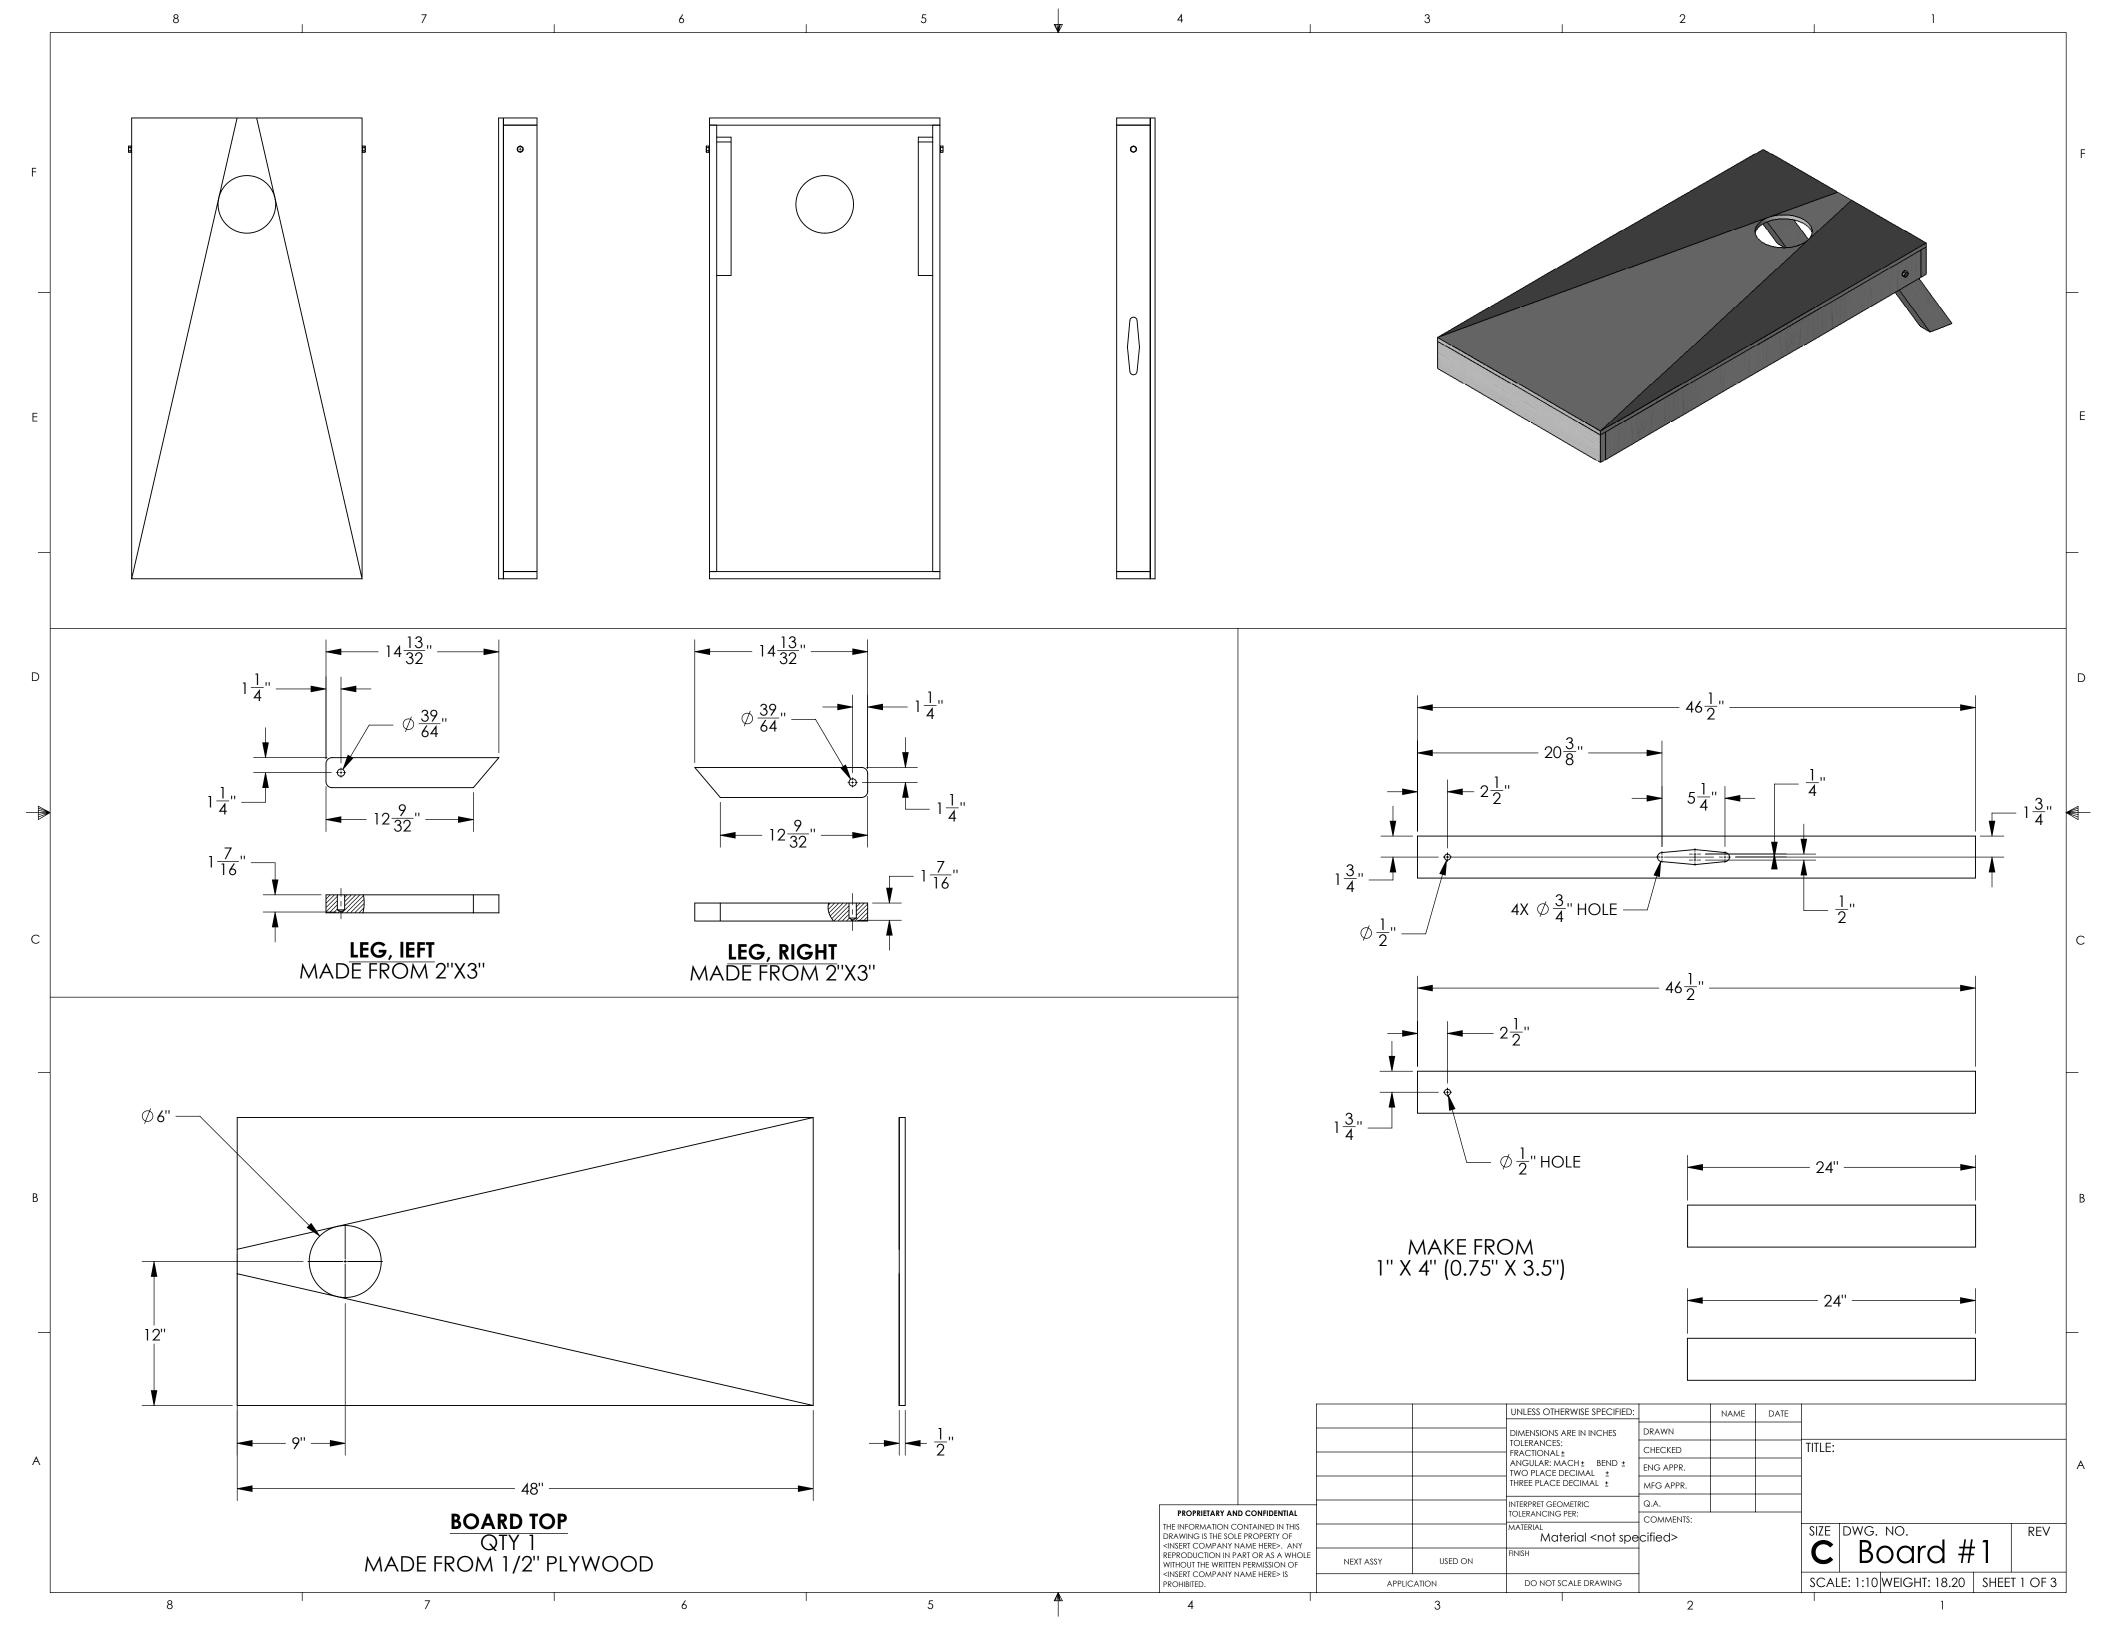

| Qty 2 2 2 Qty 1    | Board Size 1x4 1x4 2x3  Board Size | Length (in) 24 46.5 15         |                                                                  | Total Inches<br>48<br>93<br>30                                                                             |                                                                                                               |
|--------------------|------------------------------------|--------------------------------|------------------------------------------------------------------|------------------------------------------------------------------------------------------------------------|---------------------------------------------------------------------------------------------------------------|
| 2<br>2<br>Qty<br>1 | 1x4<br>2x3<br>Board Size           | 46.5<br>15                     |                                                                  | 93                                                                                                         |                                                                                                               |
| 2<br>Qty<br>1      | 2x3<br>Board Size                  | 15                             |                                                                  |                                                                                                            |                                                                                                               |
| Qty<br>1           | Board Size                         |                                |                                                                  | 30                                                                                                         |                                                                                                               |
| 1                  |                                    | Longeth /iss                   |                                                                  |                                                                                                            |                                                                                                               |
| 1                  |                                    | Longeth (i.e.)                 |                                                                  |                                                                                                            |                                                                                                               |
| <u> </u>           | 4 4                                | Length (in)                    | Length (in)                                                      |                                                                                                            |                                                                                                               |
|                    | 1×4                                | 22                             |                                                                  | 22                                                                                                         |                                                                                                               |
| 1                  | 1x4                                | 19                             |                                                                  | 19                                                                                                         |                                                                                                               |
| 2                  | 1x4                                | 44.5                           |                                                                  | 89                                                                                                         |                                                                                                               |
| 2                  | 2x3                                | 15                             |                                                                  | 30                                                                                                         |                                                                                                               |
|                    | \\/                                | and to purch                   | 200                                                              |                                                                                                            |                                                                                                               |
| 22 5933            | VV                                 |                                |                                                                  |                                                                                                            |                                                                                                               |
|                    |                                    |                                |                                                                  |                                                                                                            |                                                                                                               |
| 3                  |                                    | (1) OIL                        |                                                                  |                                                                                                            |                                                                                                               |
|                    |                                    |                                |                                                                  |                                                                                                            |                                                                                                               |
|                    |                                    | 4                              |                                                                  |                                                                                                            |                                                                                                               |
|                    |                                    | 4                              | -                                                                |                                                                                                            |                                                                                                               |
|                    |                                    | 4                              | 3/8-16 internal thread,                                          |                                                                                                            | Knife edge                                                                                                    |
|                    |                                    |                                |                                                                  |                                                                                                            |                                                                                                               |
|                    |                                    |                                |                                                                  |                                                                                                            |                                                                                                               |
|                    |                                    |                                |                                                                  |                                                                                                            |                                                                                                               |
| 2:                 | _                                  | 2 1x4<br>2 2x3<br>We<br>2.5833 | 2 1x4 44.5 2 2x3 15  Wood to purcha 2.5833 (3) 8ft 5 (1) 8ft 4 4 | 2 1x4 44.5<br>2 2x3 15<br>Wood to purchase<br>2.5833 (3) 8ft<br>5 (1) 8ft<br>4 For 3/8 Sh<br>4 Steel, 3/8- | 2 1x4 44.5 89 2 2x3 15 30  Wood to purchase 2.5833 (3) 8ft 5 (1) 8ft 4 For 3/8 Shafr x .75 lg 4 Steel, 3/8-16 |