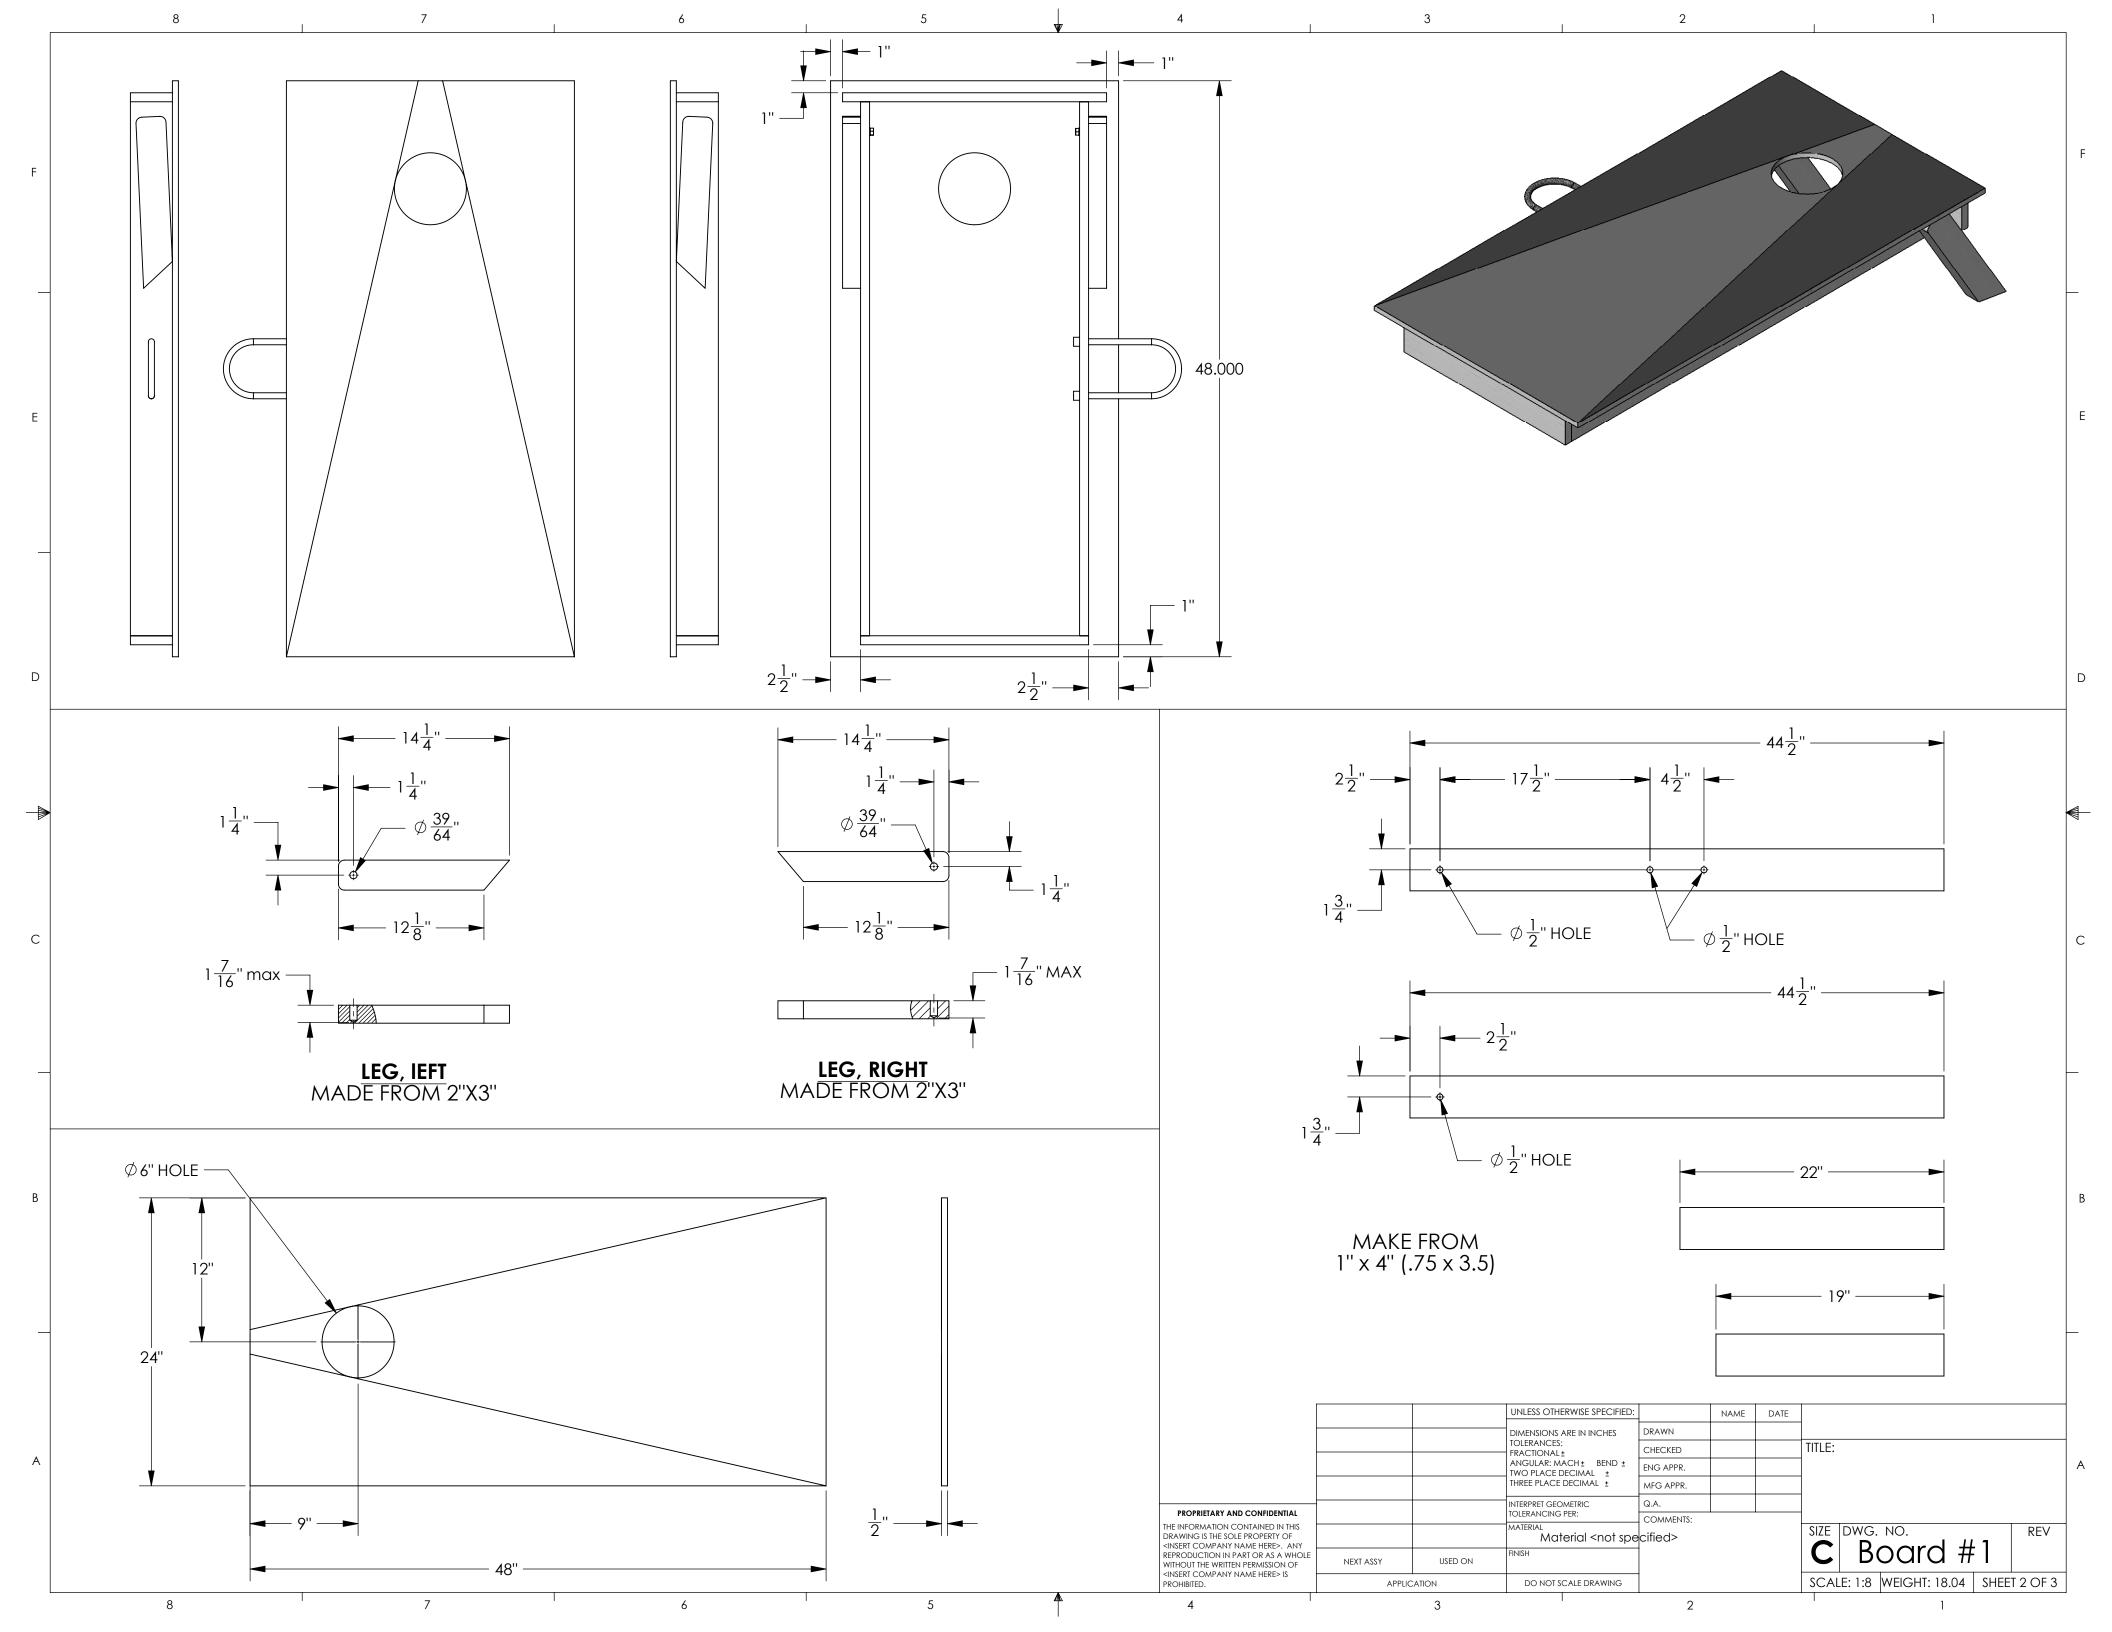

| Qty 2 2 2 Qty 1    | Board Size 1x4 1x4 2x3  Board Size | Length (in) 24 46.5 15         |                                                                  | Total Inches<br>48<br>93<br>30                                                                             |                                                                                                               |
|--------------------|------------------------------------|--------------------------------|------------------------------------------------------------------|------------------------------------------------------------------------------------------------------------|---------------------------------------------------------------------------------------------------------------|
| 2<br>2<br>Qty<br>1 | 1x4<br>2x3<br>Board Size           | 46.5<br>15                     |                                                                  | 93                                                                                                         |                                                                                                               |
| 2<br>Qty<br>1      | 2x3<br>Board Size                  | 15                             |                                                                  |                                                                                                            |                                                                                                               |
| Qty<br>1           | Board Size                         |                                |                                                                  | 30                                                                                                         |                                                                                                               |
| 1                  |                                    | Longeth /iss                   |                                                                  |                                                                                                            |                                                                                                               |
| 1                  |                                    | Longeth (i.e.)                 |                                                                  |                                                                                                            |                                                                                                               |
| <u> </u>           | 4 4                                | Length (in)                    | Length (in)                                                      |                                                                                                            |                                                                                                               |
|                    | 1×4                                | 22                             |                                                                  | 22                                                                                                         |                                                                                                               |
| 1                  | 1x4                                | 19                             |                                                                  | 19                                                                                                         |                                                                                                               |
| 2                  | 1x4                                | 44.5                           |                                                                  | 89                                                                                                         |                                                                                                               |
| 2                  | 2x3                                | 15                             |                                                                  | 30                                                                                                         |                                                                                                               |
|                    | \\/                                | and to purch                   | 200                                                              |                                                                                                            |                                                                                                               |
| 22 5933            | VV                                 |                                |                                                                  |                                                                                                            |                                                                                                               |
|                    |                                    |                                |                                                                  |                                                                                                            |                                                                                                               |
| 3                  |                                    | (1) OIL                        |                                                                  |                                                                                                            |                                                                                                               |
|                    |                                    |                                |                                                                  |                                                                                                            |                                                                                                               |
|                    |                                    | 4                              |                                                                  |                                                                                                            |                                                                                                               |
|                    |                                    | 4                              | -                                                                |                                                                                                            |                                                                                                               |
|                    |                                    | 4                              | 3/8-16 internal thread,                                          |                                                                                                            | Knife edge                                                                                                    |
|                    |                                    |                                |                                                                  |                                                                                                            |                                                                                                               |
|                    |                                    |                                |                                                                  |                                                                                                            |                                                                                                               |
|                    |                                    |                                |                                                                  |                                                                                                            |                                                                                                               |
| 2:                 | _                                  | 2 1x4<br>2 2x3<br>We<br>2.5833 | 2 1x4 44.5 2 2x3 15  Wood to purcha 2.5833 (3) 8ft 5 (1) 8ft 4 4 | 2 1x4 44.5<br>2 2x3 15<br>Wood to purchase<br>2.5833 (3) 8ft<br>5 (1) 8ft<br>4 For 3/8 Sh<br>4 Steel, 3/8- | 2 1x4 44.5 89 2 2x3 15 30  Wood to purchase 2.5833 (3) 8ft 5 (1) 8ft 4 For 3/8 Shafr x .75 lg 4 Steel, 3/8-16 |